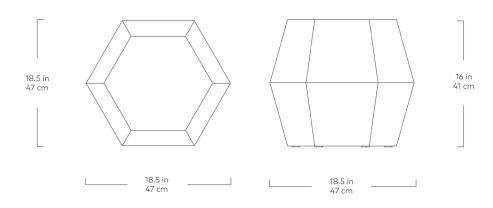

## Facet-14 End Table

Pearl

Inspired by the shapes of naturally occurring crystals, the Facet-14 End Table is a sculptural design that functions beautifully as either an accent table or as secondary seating. Precision-cut panels are shaped into a unique geometric design, with faces that subtly reflect light to create an attractive, minimalist form. Exclusive, limited-edition colourways add a subdued touch of contemporary colour to any space. The design works as a standalone piece or in a grouping with other shapes and colours from the Facet Series.

## Facet-14 End Table

- Can work as a standalone piece or can be grouped together.
- Geometric designs are inspired by the shapes of naturally occurring crystals.
- CNC-cut engineered wood panels are shaped into three distinctive patterns.
- Each stool features engineered wood surrounding a hollow core encased in white lacquer.
- Engineered wood has a matte spray finish with a subtle satin sheen.
- Felt pads on base help prevent floor damage.
- Recommended as secondary seating.
- CARB (California Air Resources Board) Phase II compliant.