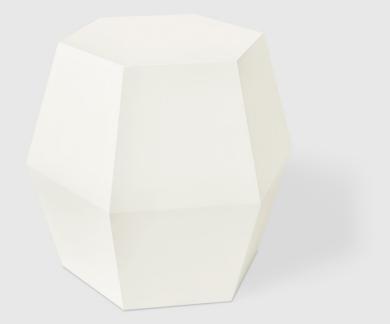

## Facet-14 End Table

Pearl

Inspired by the shapes of naturally occurring crystals, the Facet-14 End Table is a sculptural design that functions beautifully as either an accent table or as secondary seating. Precision-cut panels are shaped into a unique geometric design, with faces that subtly reflect light to create an attractive, minimalist form. Exclusive, limited-edition colourways add a subdued touch of contemporary colour to any space. The design works as a standalone piece or in a grouping with other shapes and colours from the Facet Series.

## Facet-14 End Table

- Can work as a standalone piece or can be grouped together.
- Geometric designs are inspired by the shapes of naturally occurring crystals.
- CNC-cut engineered wood panels are shaped into three distinctive patterns.
- Each stool features engineered wood surrounding a hollow core encased in white lacquer.
- Engineered wood has a matte spray finish with a subtle satin sheen.
- Felt pads on base help prevent floor damage.
- Recommended as secondary seating.
- CARB (California Air Resources Board) Phase II compliant.